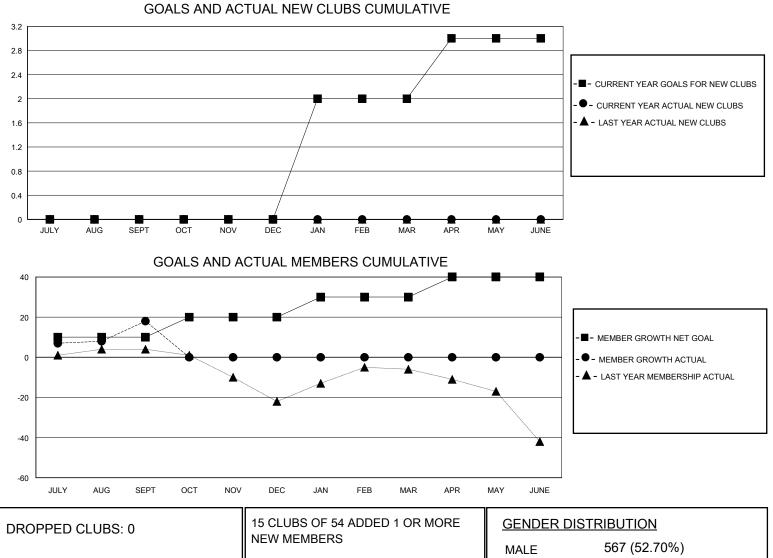

## District 201N3

Results as of: 9/30/2024

| GMT:          |               | GMT CA      |               |                       |                         |                         |                                                    |  |  |
|---------------|---------------|-------------|---------------|-----------------------|-------------------------|-------------------------|----------------------------------------------------|--|--|
|               | Club          | )S          |               | Members               |                         |                         |                                                    |  |  |
|               | RESULTS FOR   | R 2024-2025 |               | RESULTS FOR 2024-2025 |                         |                         |                                                    |  |  |
| QUARTER       | NEW CLUB GOAL | NEW CLUBS   | DROPPED CLUBS | QUARTER               | IBER GROWTH NET<br>GOAL | MEMBER GROWTH<br>ACTUAL | DROPPED<br>MEMBERS ACTUAL<br>(including transfers) |  |  |
| JULY/AUG/SEPT | 0             | 0           | 0             | JULY/AUG/SEPT         | 10                      | 55                      | 26                                                 |  |  |
| OCT/NOV/DEC   | 0             | 0           | 0             | OCT/NOV/DEC           | 10                      | 0                       | 0                                                  |  |  |
| JAN/FEB/MAR   | 2             | 0           | 0             | JAN/FEB/MAR           | 10                      | 0                       | 0                                                  |  |  |
| APR/MAY/JUNE  | 1             | 0           | 0             | APR/MAY/JUNE          | 10                      | 0                       | 0                                                  |  |  |

|                 |              | NEW MEMBERS               | MALE                               | 567 (52.70%) |   |
|-----------------|--------------|---------------------------|------------------------------------|--------------|---|
| DROPPED MEMBERS |              |                           | FEMALE                             | 509 (47.30%) |   |
| DECEASED        | 1            | CLICK HERE FOR CUMULATIVE | TOTAL FAMILY UNIT MEMBERS          |              | 0 |
| CLUB CANCELLED  | 0            | MEMBERSHIP DATA           | FAMILY MEMBERS PAYING HALF<br>DUES |              |   |
| OTHER           | 25           |                           |                                    |              |   |
| TOTAL           | 26           |                           |                                    |              |   |
|                 | <b>. .</b> . |                           |                                    | _            |   |